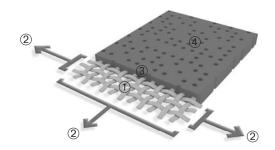

### Précontraint Technology

Précontraint technology, which is protected by patents worldwide, enables the production of flexible composite materials with exceptional dimensional properties above the normal standards of the sector.

Précontraint technology consists of applying a coating with biaxial

### tension

throughout the production cycle (along weft and warp): the flexible made from high tenacity composite yarn is coated with several

### layers of

polymers, and covered with dirt resistant surface treatment.

The materials using Précontraint technology gain unique properties

### in terms

of resistance, dimensional stability, lightness. This technology deformation due to load and provides a longer service life.