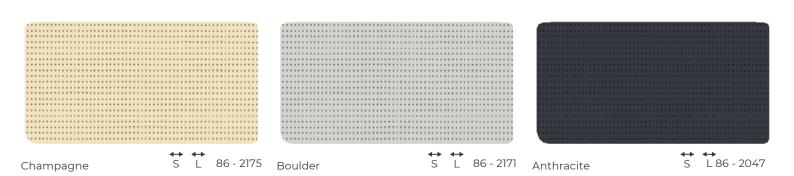

## Soltis Perform 92

Thermal performance

Light balance and visual comfort

Champagne

↔ ↔ S L 92 - 2175 Boulder

S L 92 - 2171

Anthracite

↔ ↔ S L 92 - 2047