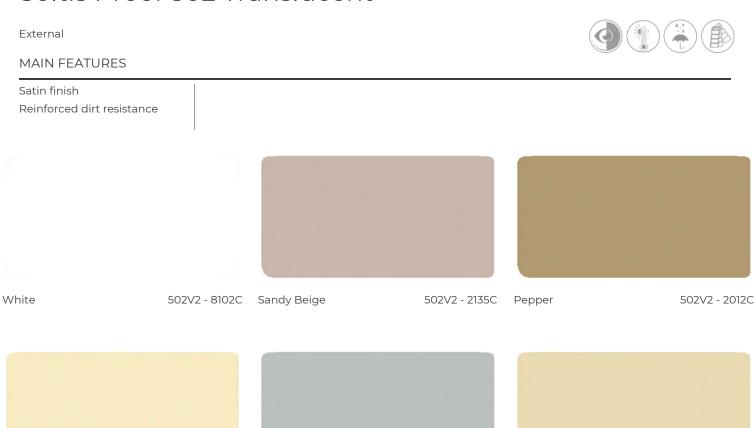

## Premium

External







## MAIN FEATURES

Matt Finish Blackout







White PW213 Cream PC211 Grey PG209

## Soltis Proof 502 Translucent



# Soltis 622 Opaque

Champagne



502V2 - 2171C Hemp

502V2 - 50265C

The colours and textures represented in this document are provided as a reference only.

502V2 - 8341C Boulder

# Lodge 6002 Translucent











6002 - 20165

## MAIN FEATURES

Textured surface Thermal comfort













Vanilla

White

6002 - 10387 Grey

6002 - 20183

Beige

6002 - 20001 Sand

6002 - 20191

Taupe

6002 - 20201

# Alphalia Silent AW Acoustic

Internal

## MAIN FEATURES

Acoustic comfort Slim and flexible







Kilimandjaro 7005 - 6642 Alaska 7005 - 6711 Granite 7005 - 50222

The colours and textures represented in this document are provided as a reference only.

## Soltis Horizon 86

External MAIN FEATURES





**↔ ↔** S L86-2043

Transparency

Protects natural light





# Soltis Lounge 96

Exte