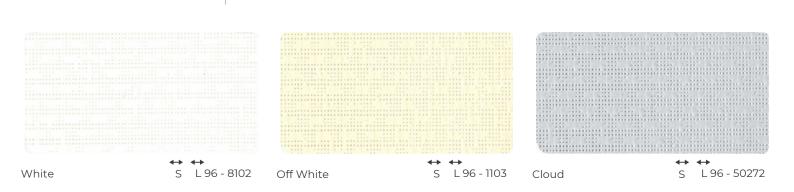

## Soltis Proof W96

External

## MAIN FEATURES

Textured surface

Combines waterproofing with luminasity

White

W96 - 8102

Off White

W96 - 1103

L W96 - 2171