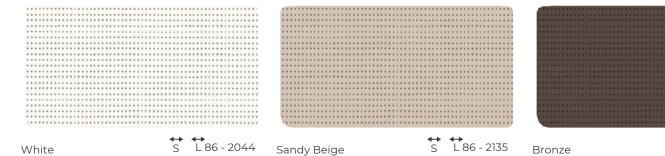

## Soltis Horizon 86

External MAIN FEATURES

**↔ ↔** S L86-2043

Transparency

Protects natural light